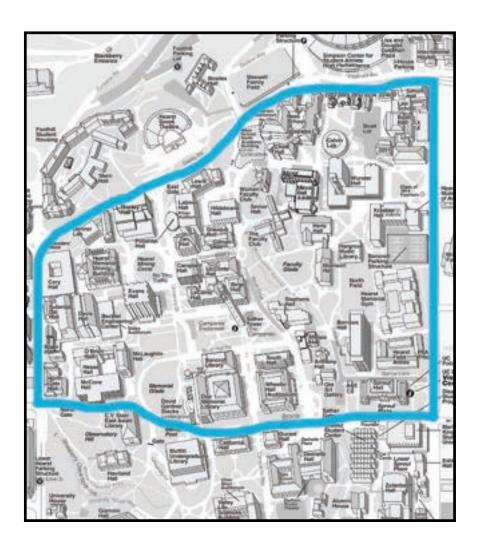

# **Perimeter-Upper**

Challenge Level: Medium

Time: 30 - 40 Minutes Miles: 1.5

**Steps:** 3,225

# **Perimeter-Upper**

**Challenge Level:** Medium **Time:** 30 - 40 Minutes

Miles: 1.5 Steps: 3,225