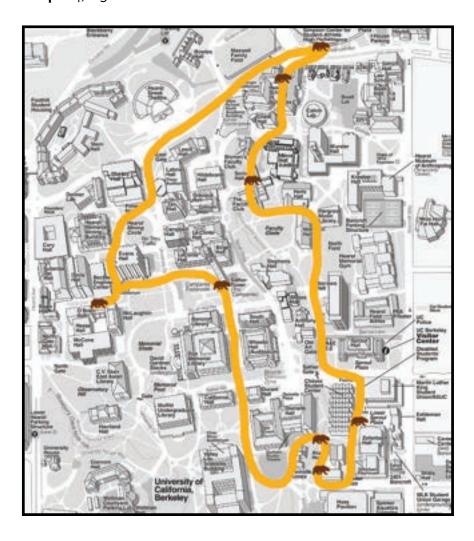

#### **Bear Walk**

Get your exercise while finding 8 bears on campus.

Challenge Level: Medium

Time: 45 - 55 Minutes

**Miles:** 1.85 **Steps:** 4,285

# **Bear Walk**

Get your exercise while finding 8 bears on campus.

Challenge Level: Medium

Time: 45 - 55 Minutes

Miles: 1.85 Steps: 4,285