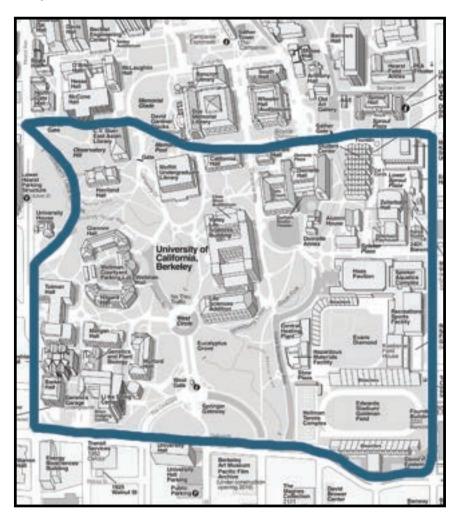

# **Perimeter-Lower**

Challenge Level: Medium

Time: 40 - 50 Minutes

**Miles:** 1.5 **Steps:** 3,500

# **Perimeter-Lower**

**Challenge Level:** Medium **Time:** 40 - 50 Minutes

**Miles:** 1.5 **Steps:** 3,500