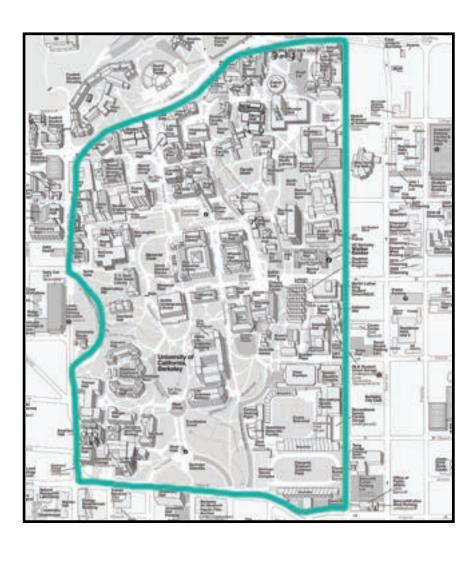

#### **Perimeter-Total**

Walk the perimeter of campus. It is a fairly long walk so we've broken it up into an Upper and Lower Route. Do one or both for a good workout.

Challenge Level: Hard Time: 60 - 70 Minutes

Miles: 2.20 Steps: 5,250

## **Perimeter-Total**

Walk the perimeter of campus. It is a fairly long walk so we've broken it up into an Upper and Lower Route. Do one or both for a good workout.

Challenge Level: Hard Time: 60 - 70 Minutes