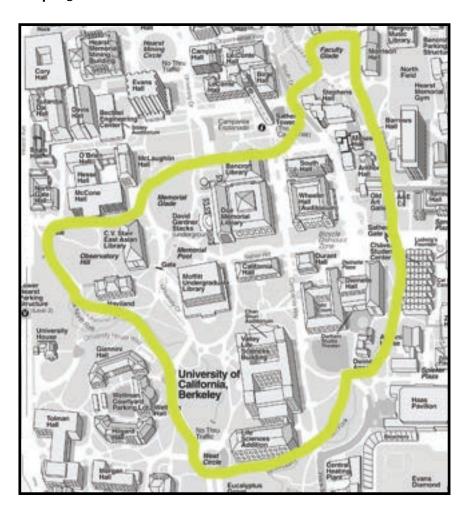

#### **Perimeter-Total**

Walk the perimeter of campus. It is a fairly long walk so we've broken it up into an Upper and Lower Route. Do one or both for a good workout.

Challenge Level: Hard Time: 60 - 70 Minutes

Miles: 2.20 Steps: 5,250

## **Perimeter-Total**

Walk the perimeter of campus. It is a fairly long walk so we've broken it up into an Upper and Lower Route. Do one or both for a good workout.

Challenge Level: Hard Time: 60 - 70 Minutes