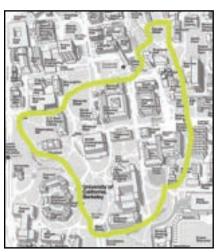

#### **Perimeter-Total**

Walk the perimeter of campus. It is a fairly long walk so we've broken it up into an Upper and Lower Route. Do one or both for a good workout.

Challenge Level: Hard Time: 60 - 70 Minutes

Miles: 2.20 Steps: 5,250