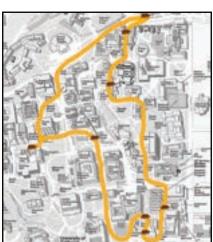

# **Perimeter-Upper**

Challenge Level: Medium

Time: 30 - 40 Minutes Miles: 1.5

**Steps:** 3,225

# **Perimeter-Lower**

Challenge Level: Medium

Time: 40 - 50 Minutes

**Miles:** 1.5 **Steps:** 3,500

# **Perimeter-Upper**

**Challenge Level:** Medium **Time:** 30 - 40 Minutes

Miles: 1.5 Steps: 3,225

# **Perimeter-Lower**

**Challenge Level:** Medium **Time:** 40 - 50 Minutes

**Miles:** 1.5 **Steps:** 3,500