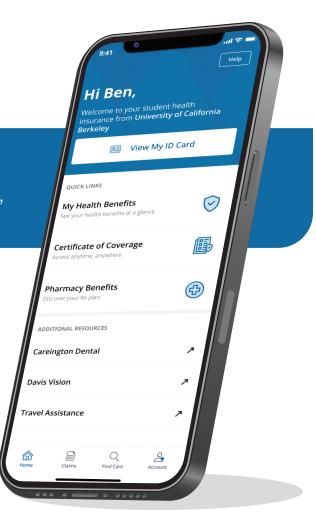

### View your ID card:

Easily access to healthcare ID cards for use at the doctor's office or pharmacy.

### **Access important health plan information:**

Easily review benefit information, discover pharmacy benefits, and access additional plan resources.