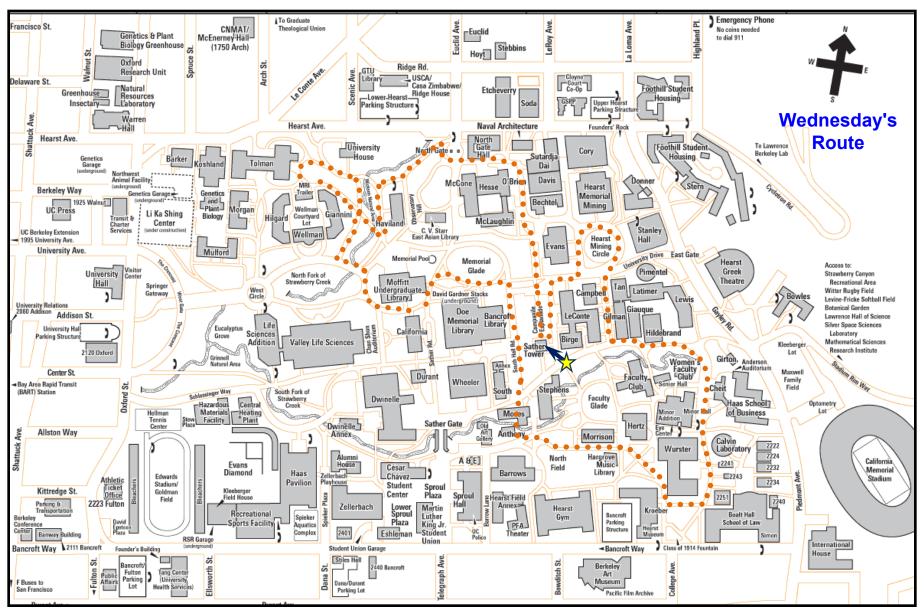

If you can't make it, use these walking routes as a guide to help you fit 30 minutes of activity into your work day.

Join us! The Walking Group meets at the Campanile at 12:10 pm every Monday, Wednesday, and Friday for a 30-40 minute walk. Please complete the online waiver before starting: <a href="http://tinyurl.com/walkwaiver.">http://tinyurl.com/walkwaiver.</a>