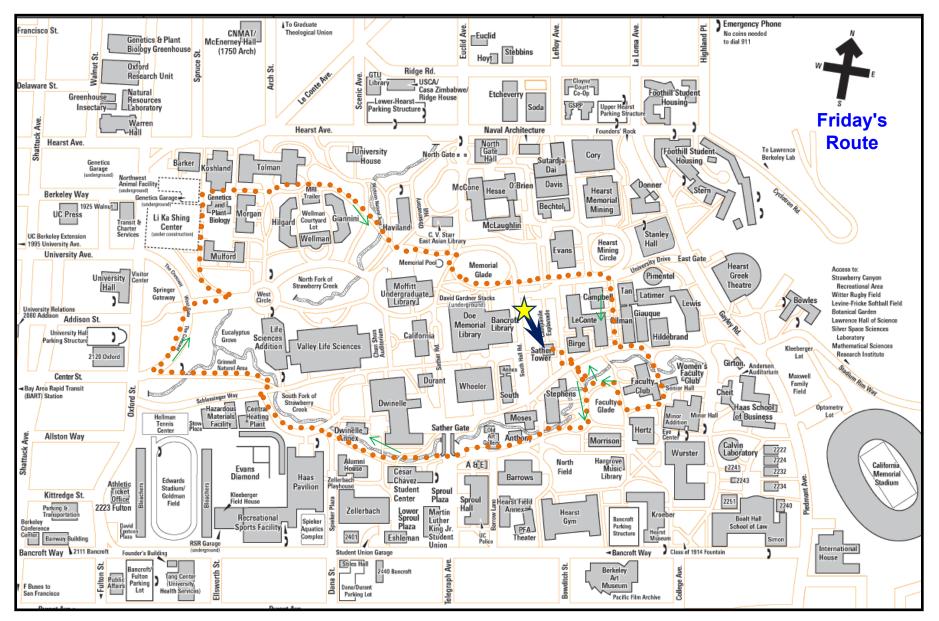

If you can't make it, use these walking routes as a guide to help you fit 30 minutes of activity into your work day.