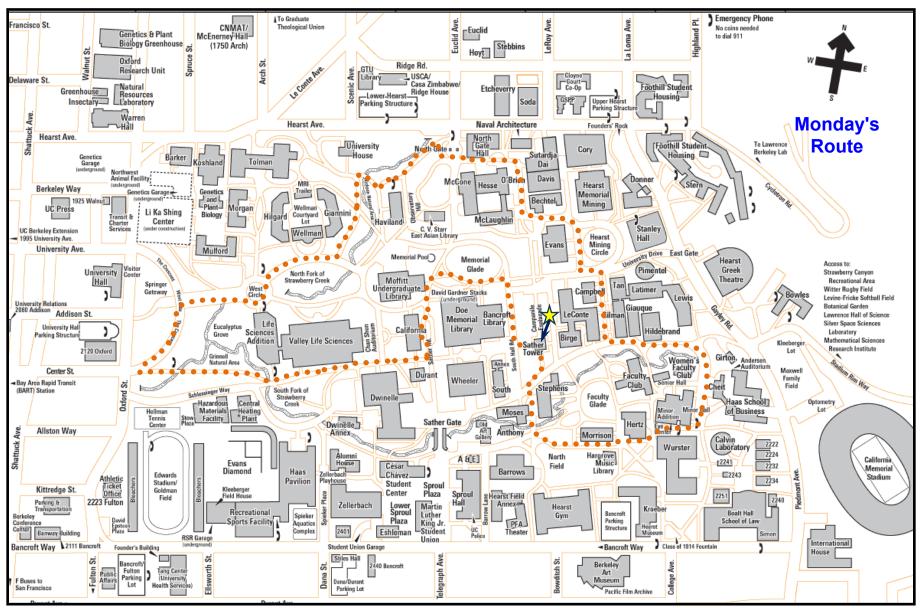

Join us! The Walking Group meets at the Campanile at 12:10 pm every Monday, Wednesday, and Friday for a 30-40 minute walk. Please complete the online waiver before starting: <a href="http://tinyurl.com/walkwaiver.">http://tinyurl.com/walkwaiver.</a>

If you can't make it, use these walking routes as a guide to help you fit 30 minutes of activity into your work day.

Join us! The Walking Group meets at the Campanile at 12:10 pm every Monday, Wednesday, and Friday for a 30-40 minute walk. Please complete the online waiver before starting: <a href="http://tinyurl.com/walkwaiver.">http://tinyurl.com/walkwaiver.</a>